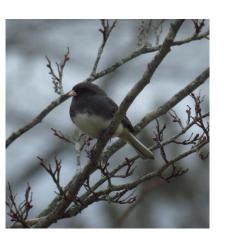

Following a hearty breakfast Saturday morning, a Winter Bird Walk will take you along the trails of Bald Eagle State Park and introduce you to common winter bird species and the tools birders use to identify them. To warm up, lunch will feature a tasting event from Straub Brewery. Then, we will spice up the afternoon with a short road trip to historic Bellefonte, where guests will receive a private tour of the nation's first "green" distillery at Big Spring Spirits. Following the tour, dinner will await within the comfort of the Nature Inn.